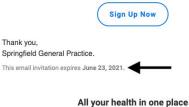

The invitation email will expire 7 days after being sent.

Please register as soon as you receive it!

## **Step-by-Step Registration Process**

1. In the email invitation, click on the **Sign Up** Now button to begin.