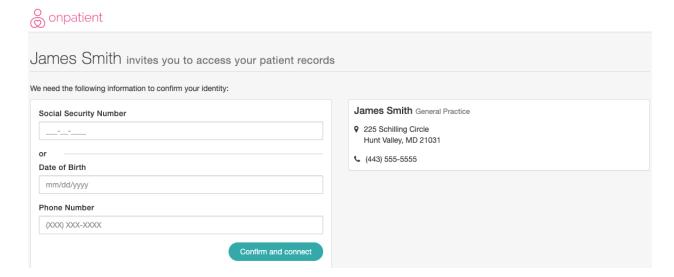

## 3. Next, validate your account with:

Social security number if you provided it to our office.

--OR--

Date of birth AND phone number.

Select Confirm and Connect.

325 Clyde Morris Blvd Suite 430, Ormond Beach, Fl 32174